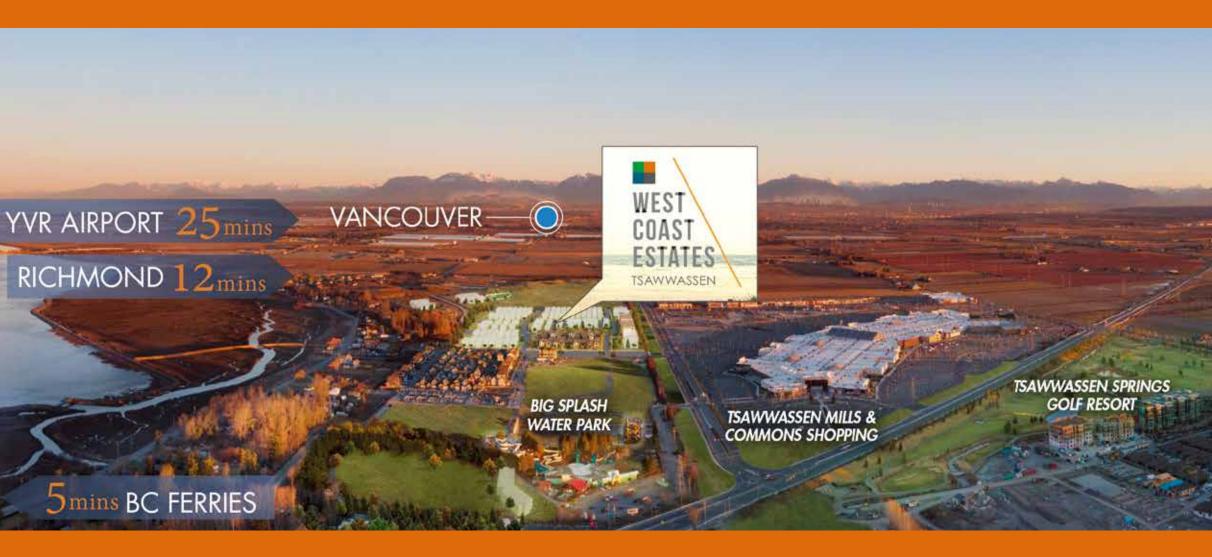

## A VIBRANT & DYNAMIC COMMUNITY IN EVERY DIRECTION

- > 19 mins, to Vancouver
- > 25 mins. from YVR Vancouver International Airport
- → 15 mins. from Richmond
- 2 mins. from the World class golf club & resort at Tsawwassen Springs Golf Course
- > 1 min. from Executive Group's Big Splash Water Slide Park
- A few blocks from Tsawwassen Beach & brand new Tsawwassen seaside boardwalk
- Across the street to Tsawwassen Mills the newest & one of the largest luxury malls in Canada with over 200 outlets (Saks Fifth Avenue, Lululemon, Michael Kors, Victoria's Secret & more) & Tsawwassen Commons Shops - Walmart (with Groceries), Canadian Tire, Rona, Starbucks, Tim Hortons, Petsmart & more
- Next door to the Village Centre marketplace & public plaza with TFN Elementary School and sport field. Down the street
   Smuyuq'wa' Lelum Early Childhood Centre
- > Hop on the Greenway Connector for miles of walking

A VIBRANT
& DYNAMIC
COMMUNITY
IN EVERY DIRECTION

## Adventure from leisure to high intensity

- 32 Big Splash Water Slide Park
- A quick crossing the U.S. border into Point Roberts for more golf courses, marina parks & beaches. Ladner Yacht Club – 12 mins. away