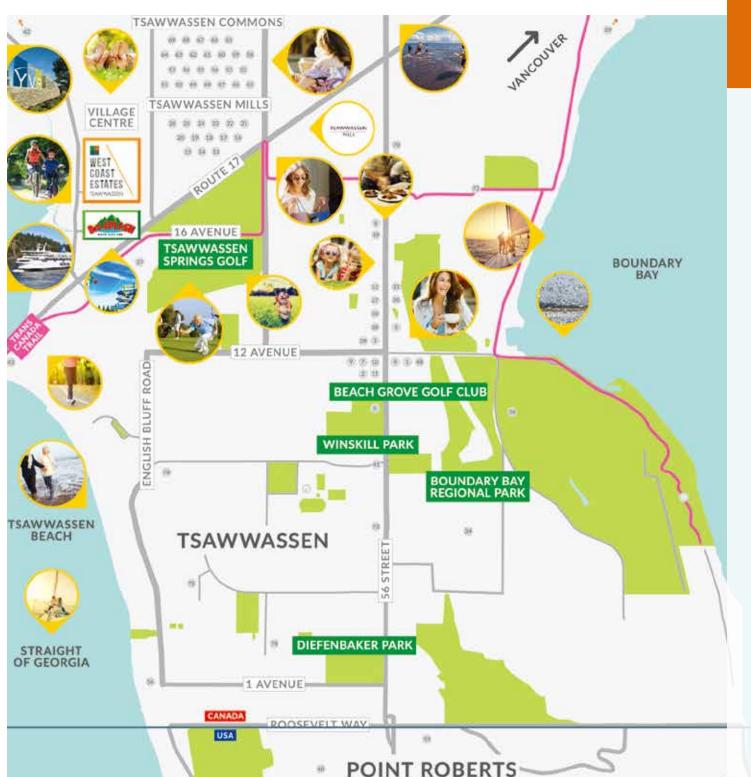

#### In Town | 56th Street & 12 Avenue Retail Hub - from Gastronomy to Yoga

- Wood N Frog Coffee Co.
- 2 Save-On Foods and BC VQA Wine Store
- 3 Shopper's Drug Mart
- Petra's By L'aromas
- 5 Starbucks
- 6 Illuminate Restorante
- Alpha Greco Greek Cuisine
- 8 Brown's Social Club
- The Rose and Crown Pub
- Robb's Fish & Chips
- 11 Pho Blue Sea Vietnamese Cuisine
- Mud Bay Wines Store
  Delta Hospital 11 mins. away

#### Tsawwassen Mills Over 200 outlets

- Saks Fifth Avenue Off 5th
- Bass Pro Shop
- Boston Pizza
- 16 Bourbon Street Grill
- Milestones Grill + Bar
- Boathouse
- 9 Forever 21
- 21 Aritizia
- Browns Shoes
- Mastermind Toys
- Nike Factory Store
- 5 Food Court
- 26 Shopper's Drug Mart

#### The Village Centre

- 27 Marketplace with cafes, medical clinics, drycleaning & day-to-day services
- 28 Public Square
- 29 Library
- Adjacent new Elementary School
- Adjacent sport field

## Adventure from leisure to high intensity

- 32 Big Splash Water Slide Park
- A quick crossing the U.S. border into Point Roberts for more golf courses, marina parks & beaches. Ladner Yacht Club – 12 mins. away

- 23 km of walking & running trails in Boundary Bay Regional Park
- 35 Centennial Beach for all water-sports
- Tsawwassen Beach
- 37 Tsawwassen Springs Golf & Club
- 38 Beach Grove Golf Club
- Kings Link Golf Course by the Sea
- Point Roberts Golf & Country Club
- 41 Winskill Disc Golf Course
- 42 George C. Reifel Migratory Bird Sanctuary
- BC Ferries Island Hopping
- 44 Tsawwassen Paintball Games

#### Tsawwassen Commons

- 45 Walmart with groceries
- 46 Canadian Tire
- 47 Homesense
- 48 Rona 49 Shell
- 50 Starbucks
- 61 Petsmart
- 2 Tim Hortons
- Wings Tap & Grill
- Metro Liquor
- 55 TacoTime
- TFN Cultural Centre
- Marks Work Wearhouse
- Quiznos
- 59 Triple O's
- Oobb's Bread
- 1 Komome Japanese Restaurant
- 62 Subway
- 63 Dollarama
- Mandos
- 65 A&W
- 66 Dental Clinic
- 67 Bobby Pinz Beauty Parlour
- 68 Tacotime
- O Donair Affair

#### Schools & Academia

- 70 Top rated Southpointe Academy
- 71 South Delta Secondary School
- 22 Beach Grove Elementary
- 73 Wind & Tide preschools
- Pebble Hill Elementary
- 5 English Bluff Elementary
- 6 Ecole du Bois-joli